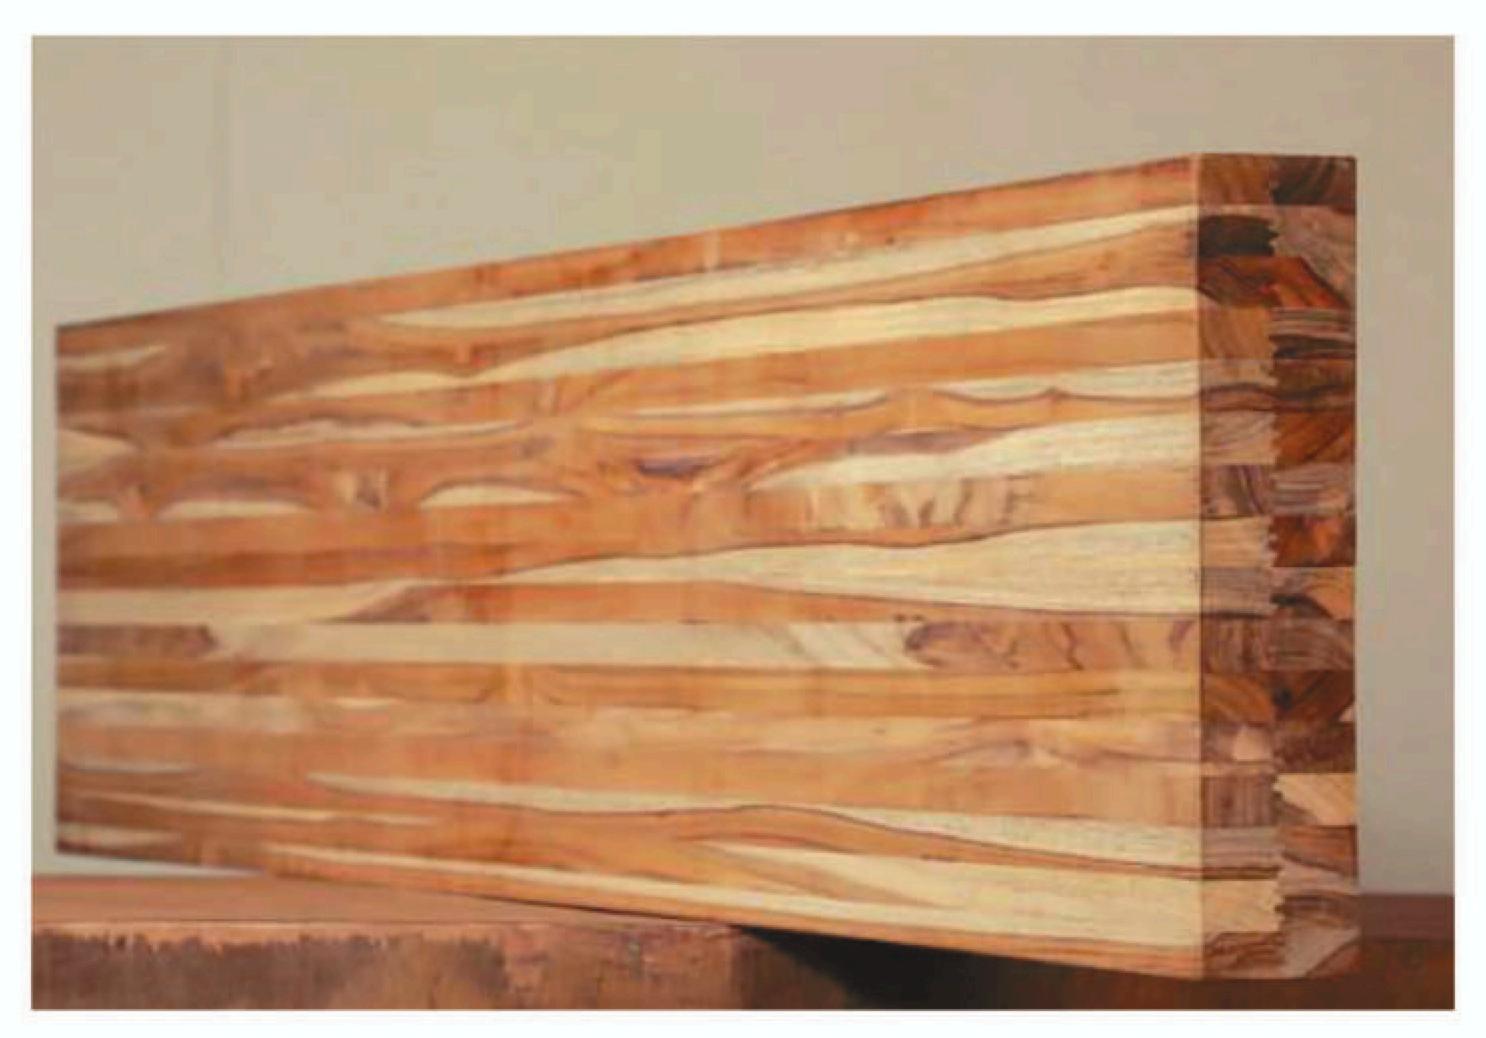

### JONTED WOOD

**1**35 mm

(32 mm) DOORS: 19 mm thick panels (with one side design)

28 mm