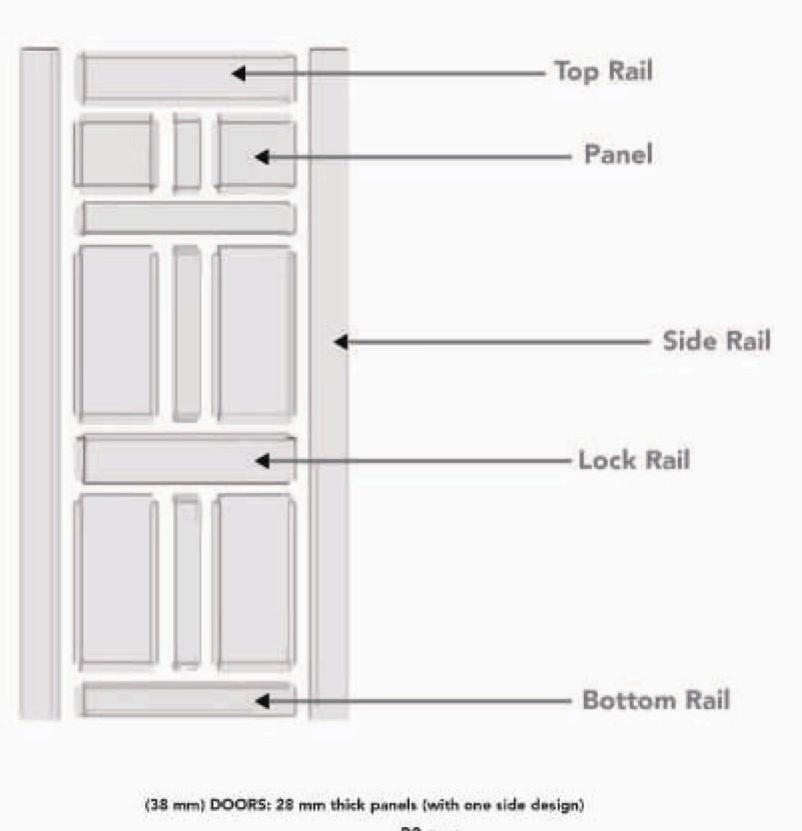

D-1013



PD-1012



PD-1014











FD-1201

FD-1202

FD-1203

FD-1204











DD-1604



DD-1602



DD-1605



DD-1603



DD-1606









DD-1607

DD-1609









DD-1610

DD-1611









CNC-1104



CNC-1102



CNC-1105



CNC-1103



CNC-1106





CNC-1107



CNC-1110



CNC-1108



CNC-1111



CNC-1109



CNC-1112







CNC-1113

CNC-1114

CNC-1115





A HOME IS MADE OF

### HOPES AND DREAMS









Don't stress about

CLOSED DOORS

BEHIND YOU WHEN,

you can always move through a

BRAND NEW DOOR



#### DOOR FRAMES

Our products are made using modern machines under strict quality control in all ranges: High, Medium, and economical of all wood sizes to meet any of your requirements.

Available in: Teak Wood | Meranti Wood | Sal Wood | Steam Beech etc.

### JONTED WOOD









**1**35 mm

(32 mm) DOORS: 19 mm thick panels (with one side design)



28 mm

## MAKING AND PARTS OF DOOR