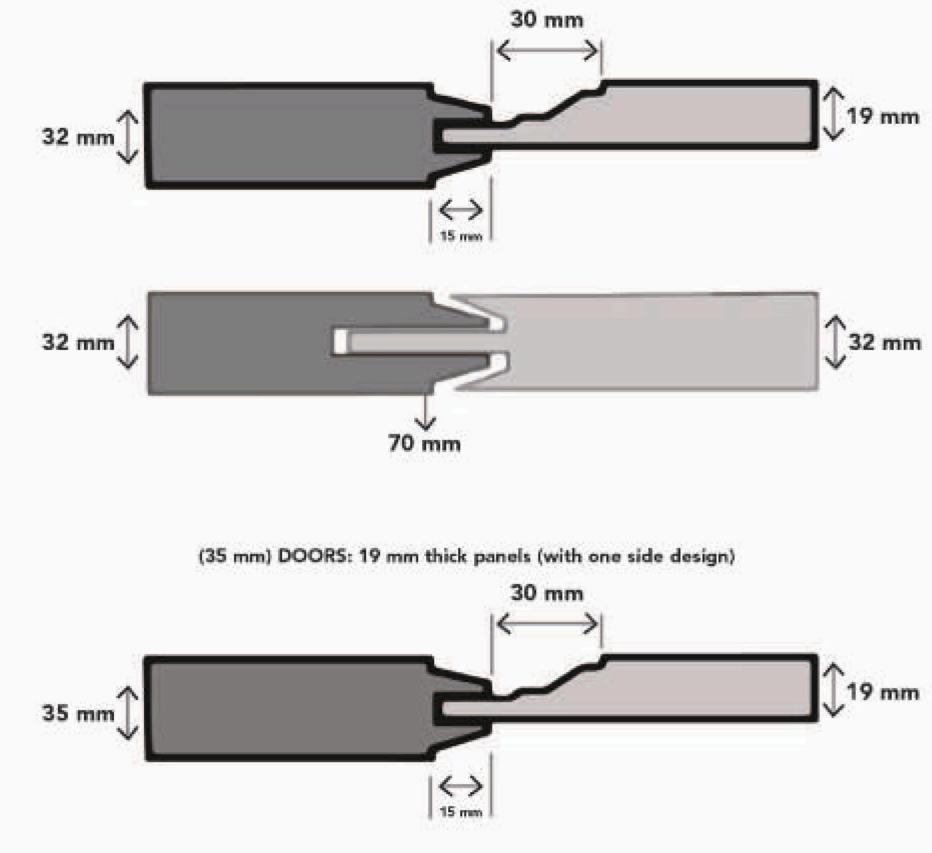

### JONTED WOOD

**1**35 mm

(32 mm) DOORS: 19 mm thick panels (with one side design)

28 mm