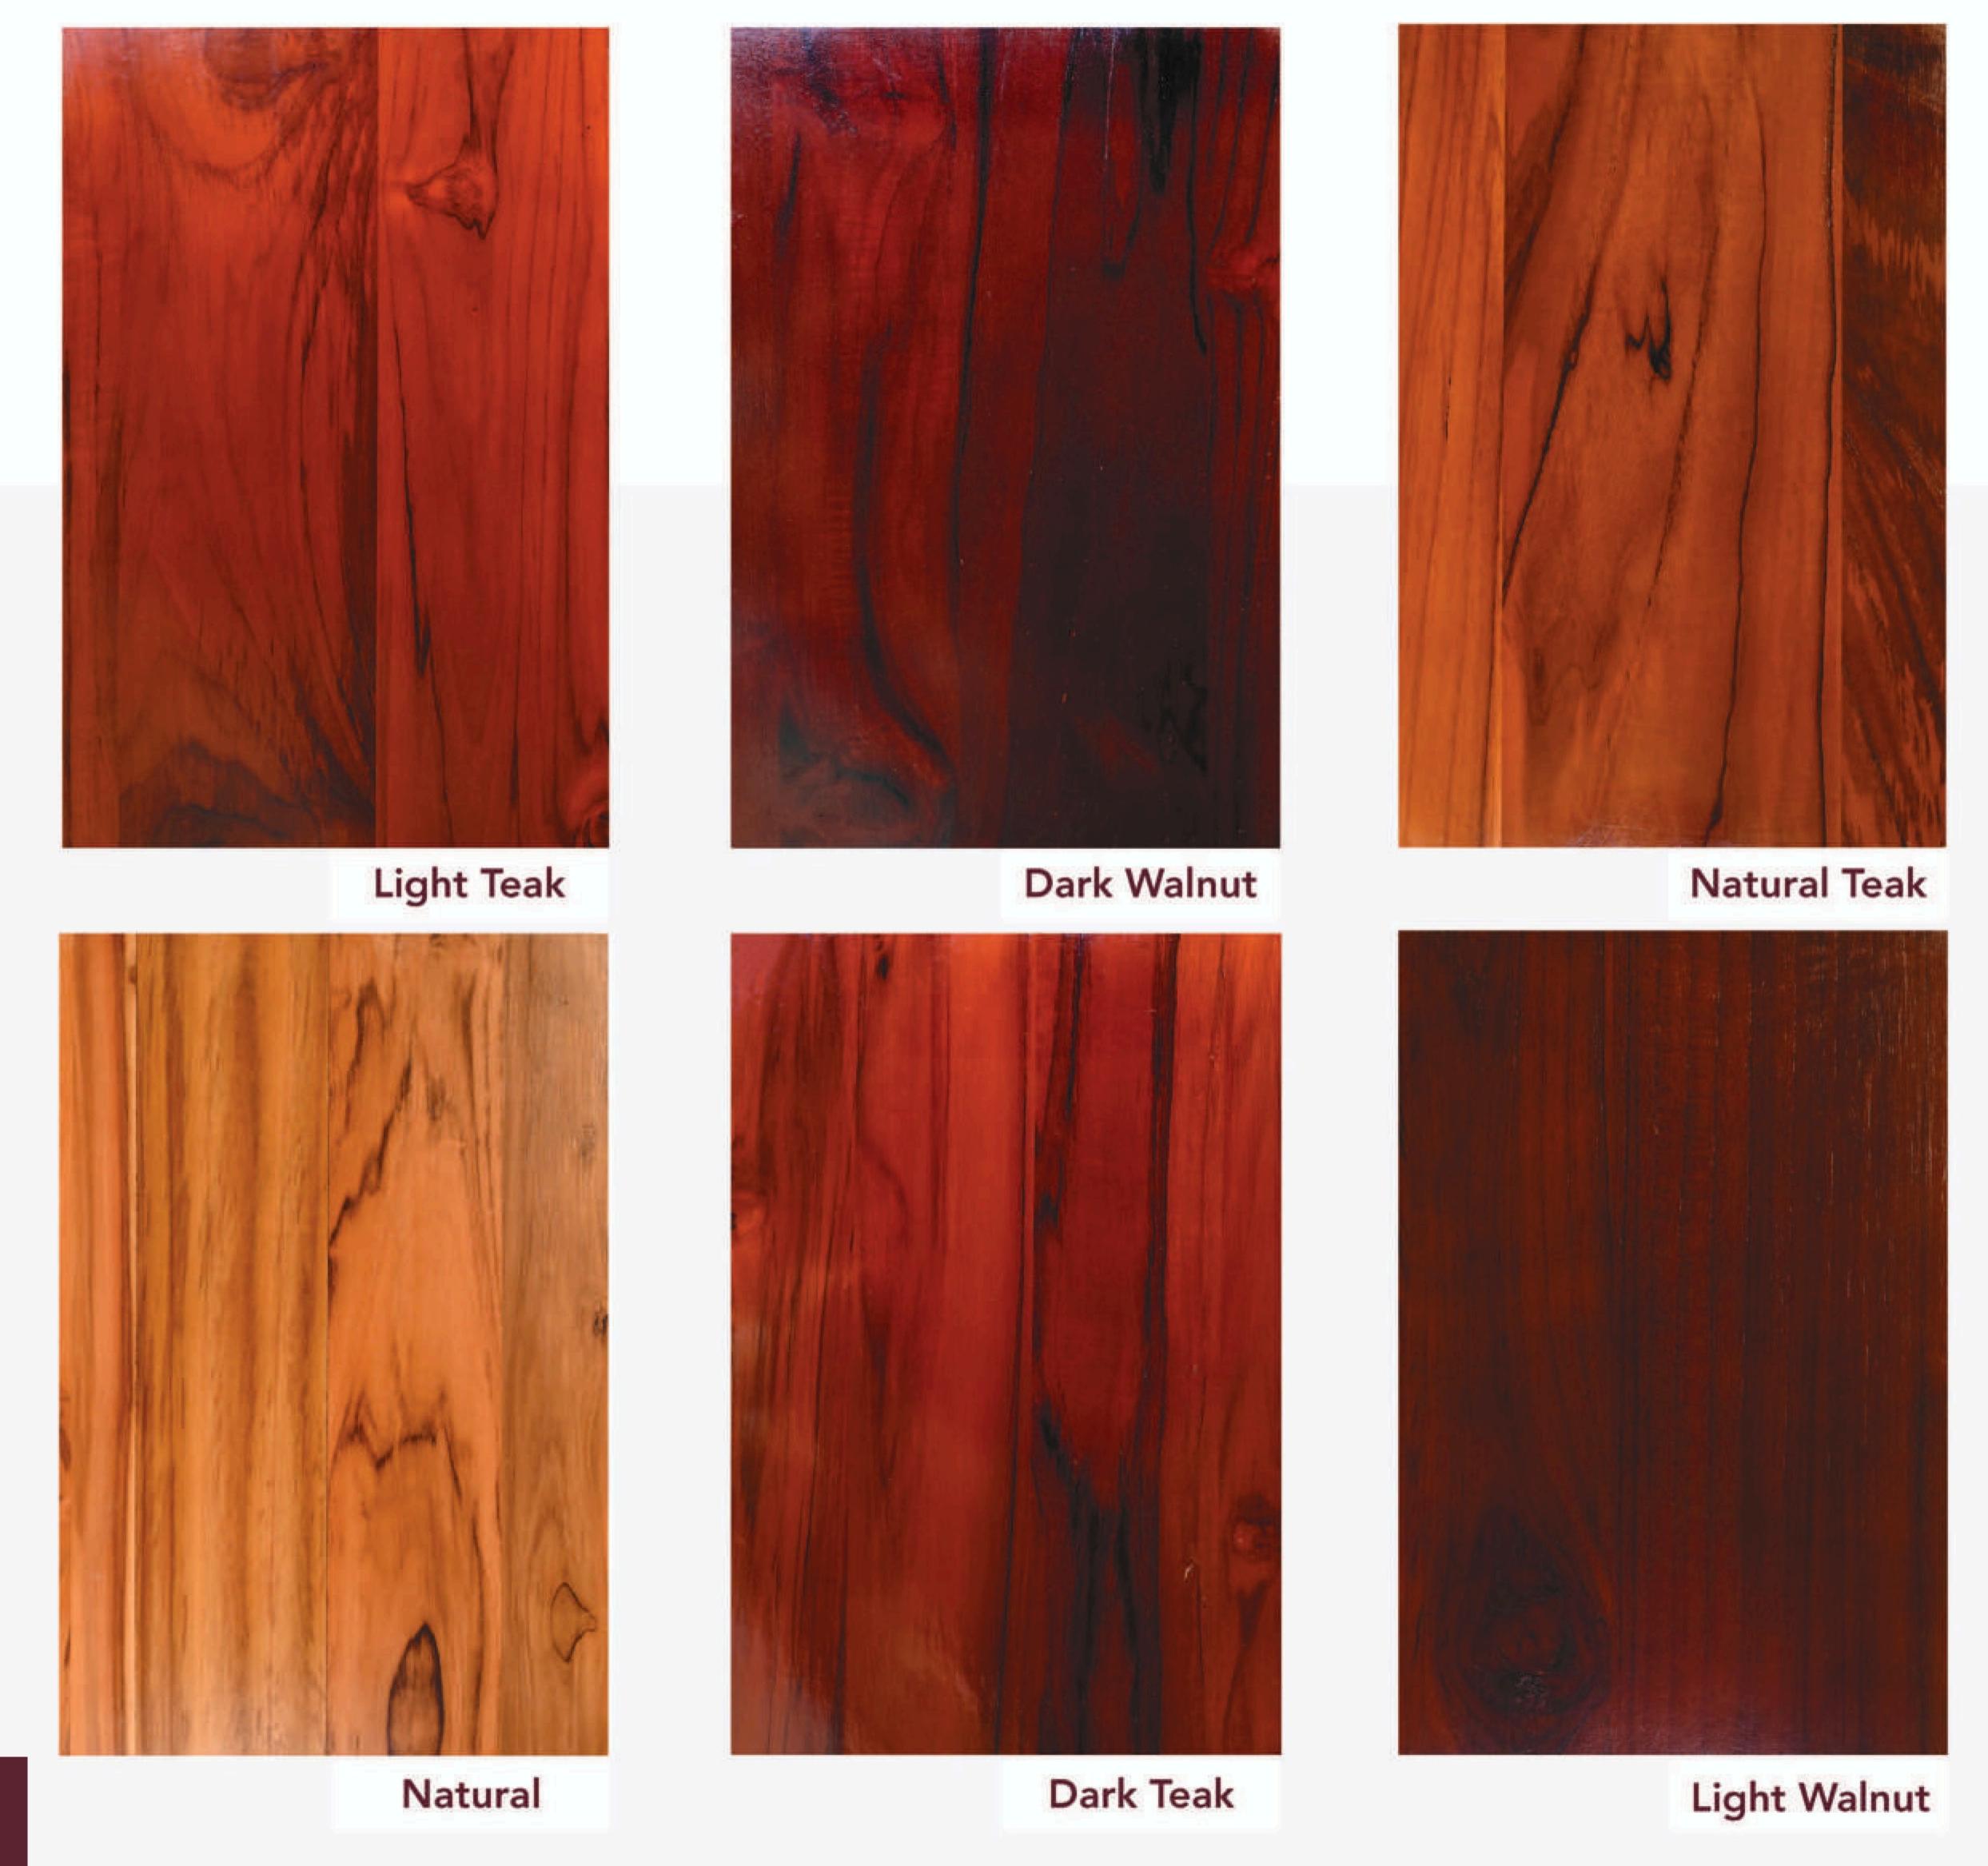

#### DOOR FRAMES

Our products are made using modern machines under strict quality control in all ranges: High, Medium, and economical of all wood sizes to meet any of your requirements.

Available in: Teak Wood | Meranti Wood | Sal Wood | Steam Beech etc.