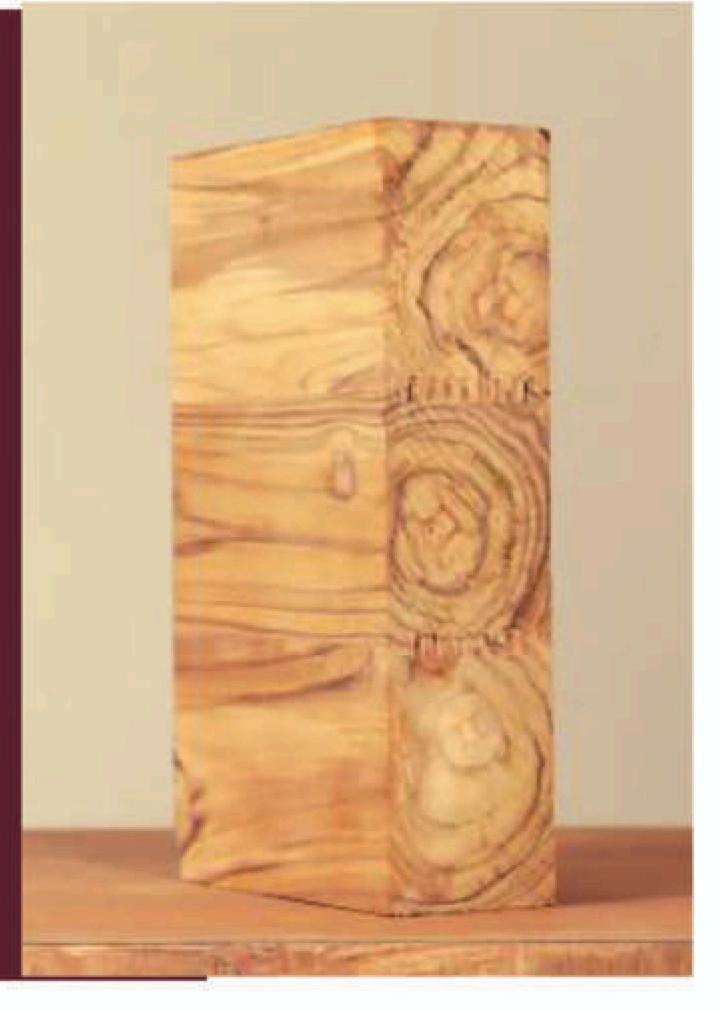

### JONTED WOOD

**1**35 mm

(32 mm) DOORS: 19 mm thick panels (with one side design)

28 mm