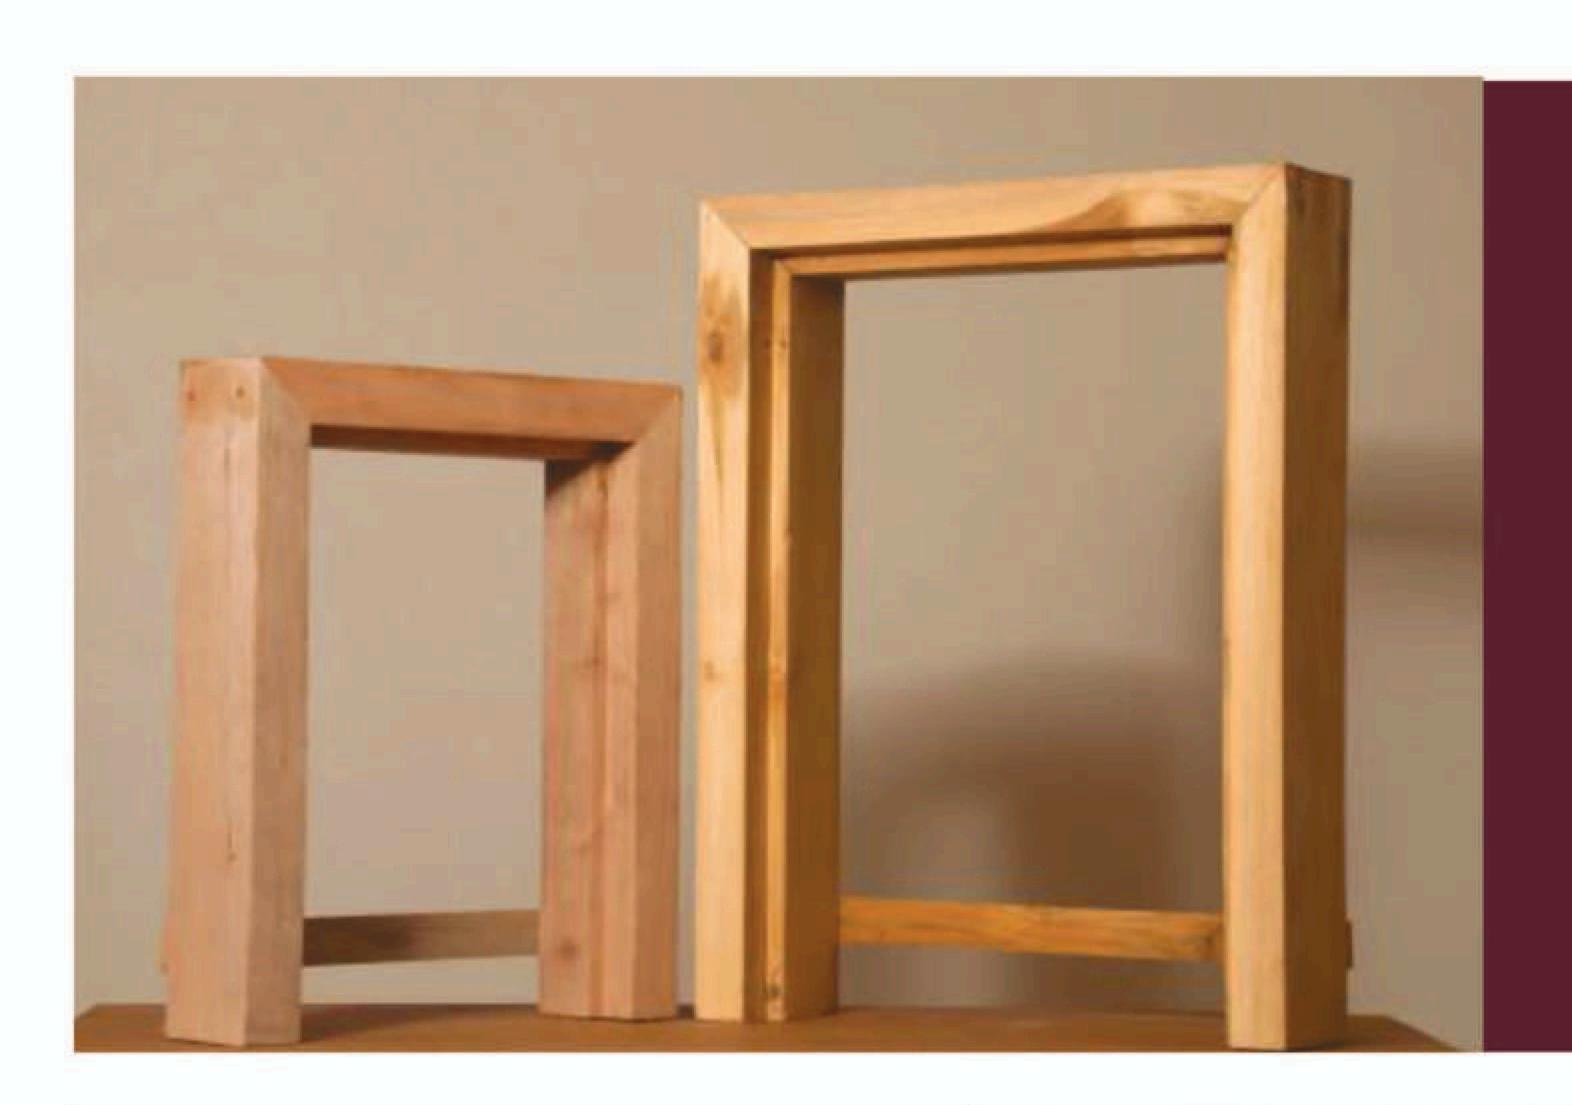

#### DOOR FRAMES

Our products are made using modern machines under strict quality control in all ranges: High, Medium, and economical of all wood sizes to meet any of your requirements.

Available in: Teak Wood | Meranti Wood | Sal Wood | Steam Beech etc.